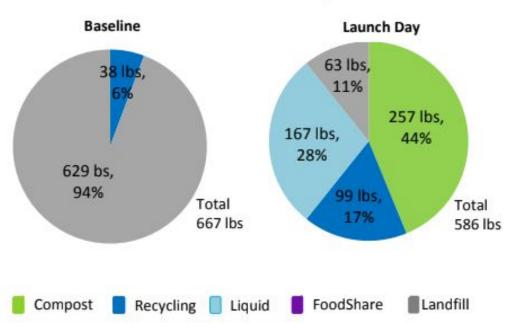

#### Zero Waste Schools

Launch day at Sandoval Elementary (1,015 K-5 students)

#### Waste Audits of Cafeteria/Kitchen

The lunchroom went from 25 trash bags per day to 2 bags per day.