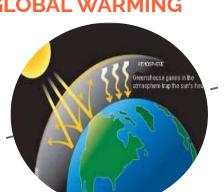

#### Increased **GREENHOUSE GASSES** cause

**GLOBAL WARMING** 

**CLIMATE CHANGE** 