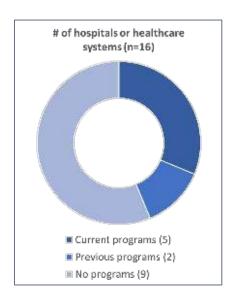

# of hospitals or healthcare

■ Current programs (5)
■ Previous programs (1)
■ No programs (10)

44% of hospitals indicated they'd like to learn more about preventing surplus food

50% of hospitals indicated they'd like to learn more about rescuing surplus food

50% of hospitals indicated they'd like to learn more about recycling food