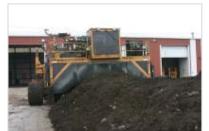

## **Commercial Composting**

1. Sort food scraps

2. Haul to a compost facility

3. Food scraps decompose