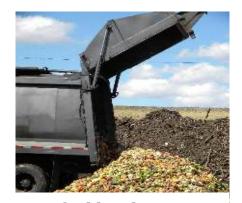

## **Commercial Composting**

1. Sort food scraps

2. Haul to a compost facility

3. Food scraps decompose