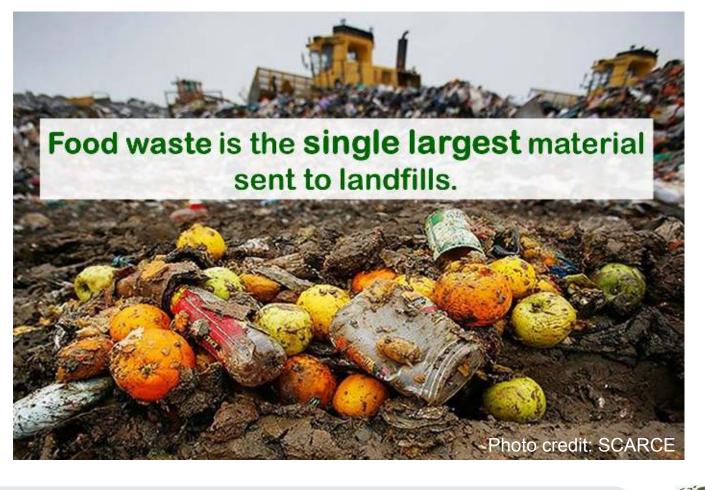

#### Illinois Landfills

- 14 million tons of waste landfilled annually
- Illinois' 36 permitted landfills have a cumulative life expectancy of approximately 20 years (Region 1 includes Rockford and has 21 years)
- Nearly 20% of what is landfilled is food scraps
- Of all compostable organics generated, only 15% were composted
  - only 59% of yard waste
  - only 1% of food scraps