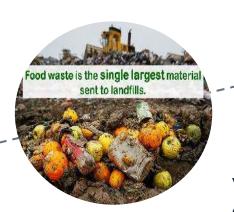

#### Illinois Landfills

- 14 million tons of waste landfilled annually
- Illinois' 36 permitted landfills have a cumulative life expectancy of approximately 20 years (Region 1 includes Rockford and has 21 years)
- Nearly 20% of what is landfilled is food scraps
- Of all compostable organics generated, only 15% were composted
  - only 59% of yard waste
  - only 1% of food scraps

#### **PREVENT**

Illinois landfills receive 14 million tons of waste annually.

Nearly **20% of that is food** scraps.

That's 2.8 million tons of food scraps each year!