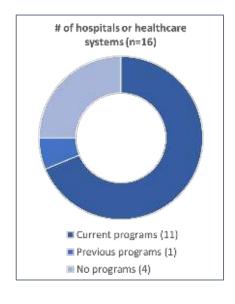

# of hospitals or healthcare

■ Current programs (5)
■ Previous programs (1)
■ No programs (10)

44% of hospitals indicated they'd like to learn more about preventing surplus food

50% of hospitals indicated they'd like to learn more about rescuing surplus food