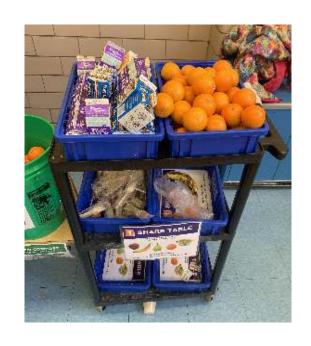

#### Policies and laws regarding share tables

- USDA Memo SP 41-2016: The Use of Share Tables in Child Nutrition Programs
- Bill Emerson Good Samaritan Food Donation Act
- IL State Board of Ed's School Nutrition Programs
   Administrative Handbook (Section J-8)
- New IL law: <u>School Unused Food Sharing Plan</u>
   "School districts shall incorporate a food sharing plan for unused food into their local wellness policy"